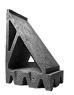

#### Substrate plate green roof

For the application of substrate for ballasting. Honeycomb structure in 10 cm grid for flexible positioning of supports. Made in Germany from recycled, UV-resistant plastic.

| Item no.  | Designation                    | a in mm | b in mm | c in mm | Material         |
|-----------|--------------------------------|---------|---------|---------|------------------|
| 03-001507 | Substrate plate green roof     | 1550    | 1550    | 52      | Recycled plastic |
| 03-001508 | Substrate plate 1/2 green roof | 1550    | 750     | 52      | Recycled plastic |

#### Module support green roof

Front or rear module support for the green roof system. Made in Germany from recycled, UV-resistant plastic.

| Item no.  | Designation                    | a in mm | b in mm | c in mm | Material         |
|-----------|--------------------------------|---------|---------|---------|------------------|
| 03-001505 | Module support high green roof | 625     | 300     | 200     | Recycled plastic |
| 03-001506 | Module support low green roof  | 462     | 300     | 200     | Recycled plastic |