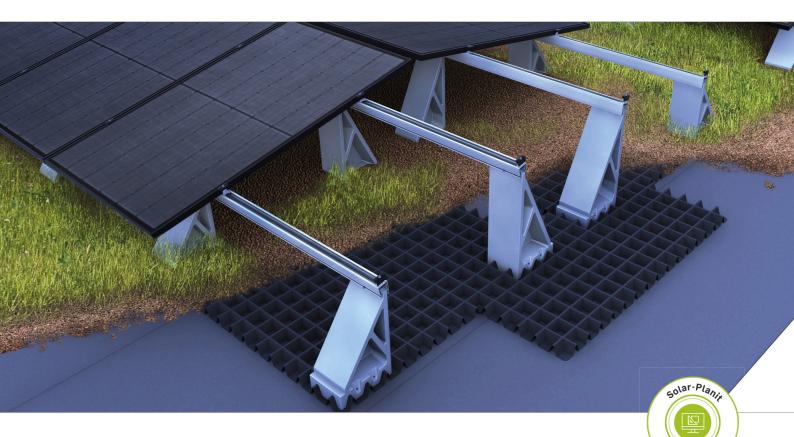

# Green roof | East-west system

Clamping system with modules installed in portrait

# Biotope, water storage, air conditioning – the all-in-one package for your roof!

- Suitable for a wide range of green roofs
- Retention effect: Time-delayed water run-off relieves the sewage system especially during heavy rainfall
- Natural cooling of the ambient temperature and the PV system
- Sustainable production made in Germany from recycled plastic

• Efficient use of space thanks to 10° module inclination and portrait installation

Online too

- Large substrate plates to offer sufficient space for ballasting
- Wind-tunnel-tested aerodynamics
- Sufficient distance from the roof surface for plant growth and sliding snow
- Interconnected panels for quick and easy assembly

## Substrate plate

- Plenty of substrate space for ballasting
- Water storage volume supports the retention effect

Positive fit of substrate plate and support

Internal rail connector

Mounting tutorial

novotegra GmbH Eisenbahnstraße 150 | 72072 Tübingen | Deutschland Tel. +49 7071 98987-0, info@novotegra.com www.novotegra.com