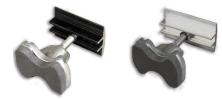

#### Middle clamps for C-rail, C-N-rail und green roof module support rail

Middle clamp for fixing the modules to the C-rail, C-N-rail or green roof module support rail. Installation-friendly thanks to click-in mechanism. Clamping screw with 8 AF hexagon drive. For frame heights of 30– 42 mm or 43 – 52 mm, available in blank or black anodised variations.

| Item no.  | Designation                    | a in mm | b in mm | c in mm | Material    |
|-----------|--------------------------------|---------|---------|---------|-------------|
| 03-001345 | Middle clamp 30-42 Set C       | 52      | 11,4    | 30-42   | Alu/A2SS/PE |
| 03-000285 | Middle clamp 43-52 Set C       | 52      | 11,4    | 43-52   | Alu/A2SS/PE |
| 03-001346 | Middle clamp 30-42 Set C black | 52      | 11,4    | 30-42   | Alu/A2SS/PE |
| 03-000286 | Middle clamp 43-52 Set C black | 52      | 11,4    | 43-52   | Alu/A2SS/PE |

#### End clamps for C-rail, C-N-rail und green roof module support rail

End clamp for fixing the modules to the C-rail, C-N-rail or green roof module support rail. Installation-friendly thanks to click-in mechanism. Clamping screw with 8 AF hexagon drive. For frame heights of 30–42 mm or 43 – 52 mm, available in blank or black anodised variations.

| Item no.  | Designation              | a in mm | b in mm | c in mm | Material    |
|-----------|--------------------------|---------|---------|---------|-------------|
| 03-001236 | End clamp 30-42 Set C    | 52      | 14      | 30-42   | Alu/A2SS/PE |
| 03-000287 | End clamp 43-52 Set C    | 52      | 14      | 43-52   | Alu/A2SS/PE |
| 03-001237 | End clamp 30-42 Set C sw | 52      | 14      | 30-42   | Alu/A2SS/PE |
| 03-000288 | End clamp 43-52 Set C sw | 52      | 14      | 43-52   | Alu/A2SS/PE |
|           |                          |         |         |         |             |