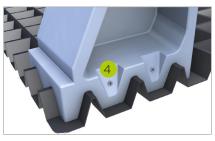

## Substrate plate

- Plenty of substrate space for ballasting
- Water storage volume supports the retention effect

Positive fit of substrate plate and support

Internal rail connector

Mounting tutorial

novotegra GmbH Eisenbahnstraße 150 | 72072 Tübingen | Deutschland Tel. +49 7071 98987-0, info@novotegra.com www.novotegra.com

#### Substrate plate green roof

For the application of substrate for ballasting. Honeycomb structure in 10 cm grid for flexible positioning of supports. Made in Germany from recycled, UV-resistant plastic.