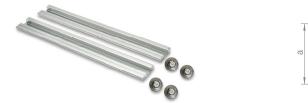

#### Green roof module support rail 5.40 m

Mounting rail with cable channel, can be used as a module support rail for the green roof system. Rail base with round, 15 mm holes in a 300 mm grid for drainage.

| Item no.  | Designation                           | a in mm | b in mm | c in mm | Material |
|-----------|---------------------------------------|---------|---------|---------|----------|
| 03-001514 | Green roof module support rail 5.40 m | 54      | 69      |         | Alu      |