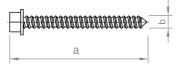

#### Module support mounting screw green roof

Countersunk screw with Torx 25 drive for connecting substrate plate and module support.

| Item no.  | Designation                                   | a in mm | b in mm | c in mm | Material  |
|-----------|-----------------------------------------------|---------|---------|---------|-----------|
| 03-001493 | Module support mounting screw 6x80 green roof | 80      | 6       |         | St. galv. |

#### Module support rail mounting screw green roof

Threaded screw with hexagonal drive SW 8 for connecting module support and module support rail.

| Item no.  | Designation                                   | a in mm | b in mm | c in mm | Material  |
|-----------|-----------------------------------------------|---------|---------|---------|-----------|
| 03-001491 | Module support rail mounting screw green roof | 51      | 6,5     |         | St. galv. |