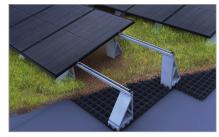

Butterfly variant

South-facing variant

Module support rail also acts as a cable channel