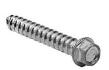

#### Module support rail mounting screw green roof

Threaded screw with hexagonal drive SW 8 for connecting module support and module support rail.

| Item no.  | Designation                                   | a in mm | b in mm | c in mm | Material  |
|-----------|-----------------------------------------------|---------|---------|---------|-----------|
| 03-001491 | Module support rail mounting screw green roof | 51      | 6,5     |         | St. galv. |