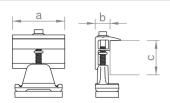

#### Middle clamps for C-rail, C-N-rail und green roof module support rail

Middle clamp for fixing the modules to the C-rail, C-N-rail or green roof module support rail. Installation-friendly thanks to click-in mechanism. Clamping screw with 8 AF hexagon drive. For frame heights of 30– 42 mm or 43 – 52 mm, available in blank or black anodised variations.

| Item no.  | Designation                    | a in mm | b in mm | c in mm | Material    |
|-----------|--------------------------------|---------|---------|---------|-------------|
| 03-001345 | Middle clamp 30-42 Set C       | 52      | 11,4    | 30-42   | Alu/A2SS/PE |
| 03-000285 | Middle clamp 43-52 Set C       | 52      | 11,4    | 43-52   | Alu/A2SS/PE |
| 03-001346 | Middle clamp 30-42 Set C black | 52      | 11,4    | 30-42   | Alu/A2SS/PE |
| 03-000286 | Middle clamp 43-52 Set C black | 52      | 11,4    | 43-52   | Alu/A2SS/PE |

#### End clamps for C-rail, C-N-rail und green roof module support rail

End clamp for fixing the modules to the C-rail, C-N-rail or green roof module support rail. Installation-friendly thanks to click-in mechanism. Clamping screw with 8 AF hexagon drive. For frame heights of 30–42 mm or 43 – 52 mm, available in blank or black anodised variations.

| Item no.  | Designation              | a in mm | b in mm | c in mm | Material    |
|-----------|--------------------------|---------|---------|---------|-------------|
| 03-001236 | End clamp 30-42 Set C    | 52      | 14      | 30-42   | Alu/A2SS/PE |
| 03-000287 | End clamp 43-52 Set C    | 52      | 14      | 43-52   | Alu/A2SS/PE |
| 03-001237 | End clamp 30-42 Set C sw | 52      | 14      | 30-42   | Alu/A2SS/PE |
| 03-000288 | End clamp 43-52 Set C sw | 52      | 14      | 43-52   | Alu/A2SS/PE |
|           |                          |         |         |         |             |