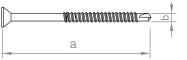

#### Module support mounting screw green roof

Countersunk screw with Torx 25 drive for connecting substrate plate and module support.

| Item no.  | Designation                                   | a in mm | b in mm | c in mm | Material  |
|-----------|-----------------------------------------------|---------|---------|---------|-----------|
| 03-001493 | Module support mounting screw 6x80 green roof | 80      | 6       |         | St. galv. |