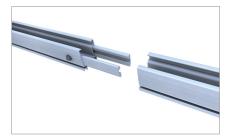

#### Rail connector C-rail 47 profile chambers

Connector C-rail 47, I = 200 mm, screw connection with four self-drilling screws with 8 AF hexagon drive.

| Item no.  | Designation              | a in mm | b in mm | c in mm | Material |
|-----------|--------------------------|---------|---------|---------|----------|
| 03-000925 | Rail connector set C47 S | 30      |         |         | Alu/A2SS |