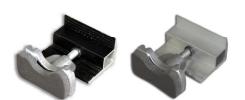

#### Middle clamps for C-rail, C-N-rail und green roof module support rail

Middle clamp for fixing the modules to the C-rail, C-N-rail or green roof module support rail. Installation-friendly thanks to click-in mechanism. Clamping screw with 8 AF hexagon drive. For frame heights of 30– 42 mm or 43 – 52 mm, available in blank or black anodised variations.

| Item no.  | Designation                    | a in mm | b in mm | c in mm | Material    |
|-----------|--------------------------------|---------|---------|---------|-------------|
| 03-001345 | Middle clamp 30-42 Set C       | 52      | 11,4    | 30-42   | Alu/A2SS/PE |
| 03-000285 | Middle clamp 43-52 Set C       | 52      | 11,4    | 43-52   | Alu/A2SS/PE |
| 03-001346 | Middle clamp 30-42 Set C black | 52      | 11,4    | 30-42   | Alu/A2SS/PE |
| 03-000286 | Middle clamp 43-52 Set C black | 52      | 11,4    | 43-52   | Alu/A2SS/PE |

#### End clamps for C-rail, C-N-rail und green roof module support rail

End clamp for fixing the modules to the C-rail, C-N-rail or green roof module support rail. Installation-friendly thanks to click-in mechanism. Clamping screw with 8 AF hexagon drive. For frame heights of 30–42 mm or 43 – 52 mm, available in blank or black anodised variations.

| Item no.  | Designation              | a in mm | b in mm | c in mm | Material    |
|-----------|--------------------------|---------|---------|---------|-------------|
| 03-001236 | End clamp 30-42 Set C    | 52      | 14      | 30-42   | Alu/A2SS/PE |
| 03-000287 | End clamp 43-52 Set C    | 52      | 14      | 43-52   | Alu/A2SS/PE |
| 03-001237 | End clamp 30-42 Set C sw | 52      | 14      | 30-42   | Alu/A2SS/PE |
| 03-000288 | End clamp 43-52 Set C sw | 52      | 14      | 43-52   | Alu/A2SS/PE |
|           |                          |         |         |         |             |