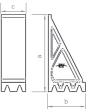

#### Green roof module support rail 5.40 m

Mounting rail with cable channel, can be used as a module support rail for the green roof system. Rail base with round, 15 mm holes in a 300 mm grid for drainage.

| Item no.  | Designation                           | a in mm | b in mm | c in mm | Material |
|-----------|---------------------------------------|---------|---------|---------|----------|
| 03-001514 | Green roof module support rail 5.40 m | 54      | 69      |         | Alu      |