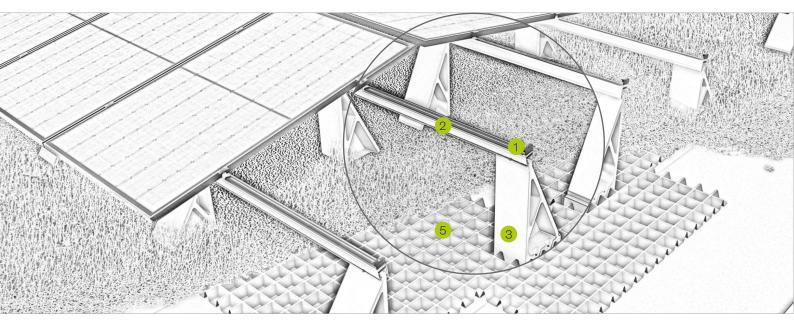

# Pic Designation

## Middle and end clamp

- for frame heights of 30-42 mm and 43-52 mm
  - installation-friendly thanks to click-in mechanism

Module support rail

- 2 Also acts as a cable channel
  - Internal rail connector for maximum mounting freedom

### Module support

- 3 Simple and flexible positioning
  - Positive fit with the substrate plate for excellent stability

# Mounting screw

4

5

Fast and secure connection of the green roof components

## Substrate plate

- Plenty of substrate space for ballasting
- Water storage volume supports the retention effect

Positive fit of substrate plate and support

Internal rail connector

Mounting tutorial

novotegra GmbH Eisenbahnstraße 150 | 72072 Tübingen | Deutschland Tel. +49 7071 98987-0, info@novotegra.com www.novotegra.com