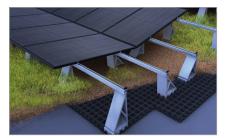

# Green roof | East-west system

Clamping system with modules installed in portrait

• Efficient use of space thanks to 10° module inclination and portrait installation

Online too

- Large substrate plates to offer sufficient space for ballasting
- Wind-tunnel-tested aerodynamics
- Sufficient distance from the roof surface for plant growth and sliding snow
- Interconnected panels for quick and easy assembly