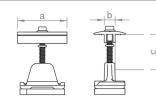

#### Module support green roof

Front or rear module support for the green roof system. Made in Germany from recycled, UV-resistant plastic.

| Item no.  | Designation                    | a in mm | b in mm | c in mm | Material         |
|-----------|--------------------------------|---------|---------|---------|------------------|
| 03-001505 | Module support high green roof | 625     | 300     | 200     | Recycled plastic |
| 03-001506 | Module support low green roof  | 462     | 300     | 200     | Recycled plastic |