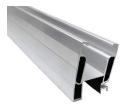

#### Green roof module support rail 5.40 m

Mounting rail with cable channel, can be used as a module support rail for the green roof system. Rail base with round, 15 mm holes in a 300 mm grid for drainage.

| Item no.  | Designation                           | a in mm | b in mm | c in mm | Material |
|-----------|---------------------------------------|---------|---------|---------|----------|
| 03-001514 | Green roof module support rail 5.40 m | 54      | 69      |         | Alu      |