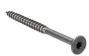

#### Module support mounting screw green roof

Countersunk screw with Torx 25 drive for connecting substrate plate and module support.

| Item no.  | Designation                                   | a in mm | b in mm | c in mm | Material  |
|-----------|-----------------------------------------------|---------|---------|---------|-----------|
| 03-001493 | Module support mounting screw 6x80 green roof | 80      | 6       |         | St. galv. |

#### Module support rail mounting screw green roof

Threaded screw with hexagonal drive SW 8 for connecting module support and module support rail.

| Item no.  | Designation                                   | a in mm | b in mm | c in mm | Material  |
|-----------|-----------------------------------------------|---------|---------|---------|-----------|
| 03-001491 | Module support rail mounting screw green roof | 51      | 6,5     |         | St. galv. |