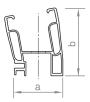

#### Module support green roof

Front or rear module support for the green roof system. Made in Germany from recycled, UV-resistant plastic.

| Item no.  | Designation                    | a in mm | b in mm | c in mm | Material         |
|-----------|--------------------------------|---------|---------|---------|------------------|
| 03-001505 | Module support high green roof | 625     | 300     | 200     | Recycled plastic |
| 03-001506 | Module support low green roof  | 462     | 300     | 200     | Recycled plastic |