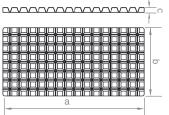

#### Substrate plate green roof

For the application of substrate for ballasting. Honeycomb structure in 10 cm grid for flexible positioning of supports. Made in Germany from recycled, UV-resistant plastic.

| Item no.  | Designation                    | a in mm | b in mm | c in mm | Material         |
|-----------|--------------------------------|---------|---------|---------|------------------|
| 03-001507 | Substrate plate green roof     | 1550    | 1550    | 52      | Recycled plastic |
| 03-001508 | Substrate plate 1/2 green roof | 1550    | 750     | 52      | Recycled plastic |